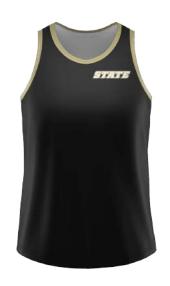

## QUICKTURN CAP SLEEVE JERSEY

VBQTCSJ ADULT/YOUTH YXS-3XL \$50

- 1/2" Crew neck trim
- Mesh back for maximum ventilation
- Unlimited sublimated customization
- No Minimums on Initial or Repeat Orders

REQUEST A QUOTE