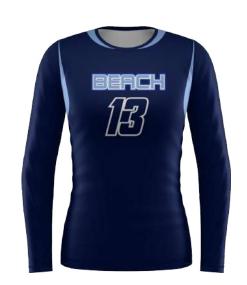

## QUICKTURN CAP SLEEVE JERSEY

VBQTCSJ ADULT/YOUTH YXS-3XL \$50

- 1/2" Crew neck trim
- Mesh back for maximum ventilation
- Unlimited sublimated customization
- No Minimums on Initial or Repeat Orders

REQUEST A QUOTE