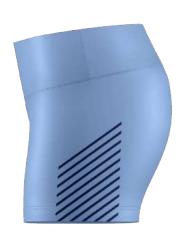

## SUBLIMATION ACE PRO SHORT

VBAPSW ADULT/YOUTH YXS-3XL \$65

- ProDry fabric
- Unlimited sublimated customization
- 2.5" Waistband for extreme strength
- No Minimums on Initial or Repeat Orders

**REQUEST A QUOTE** 