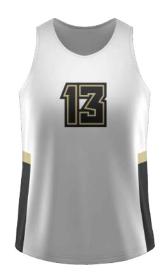

### SUBLIMATION ACE PRO JERSEY

VBAPCLSJW ADULT/YOUTH YXS-3XL \$70

- Motion fit
- Crew neck
- Durable sleeve panel on the lower arms
- No Minimums on Initial or Repeat Orders

**REQUEST A QUOTE** 

CUSTOMIZE