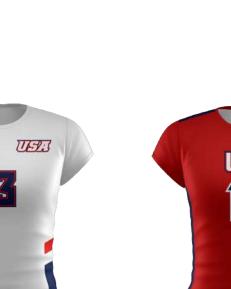

### SUBLIMATION ACE PRO JERSEY

VBAPCLSJW ADULT/YOUTH YXS-3XL \$70

- Motion fit
- Crew neck
- Durable sleeve panel on the lower arms
- No Minimums on Initial or Repeat Orders

**REQUEST A QUOTE** 

CUSTOMIZE

STYLE 1