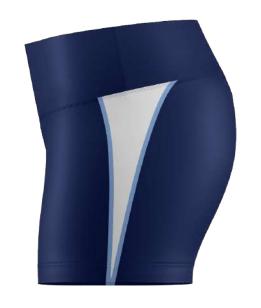

## SUBLIMATION ACE PRO SHORT

VBAPSW ADULT/YOUTH YXS-3XL \$65

- ProDry fabric
- Unlimited sublimated customization
- 2.5" Waistband for extreme strength
- No Minimums on Initial or Repeat Orders

**REQUEST A QUOTE** 