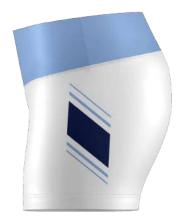

## SUBLIMATION ACE PRO SHORT

VBAPSW ADULT/YOUTH YXS-3XL \$65

- ProDry fabric
- Unlimited sublimated customization
- 2.5" Waistband for extreme strength
- No Minimums on Initial or Repeat Orders

**REQUEST A QUOTE** 