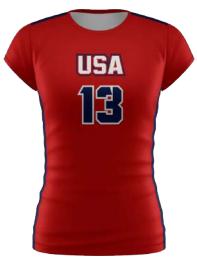

## QUICKTURN CAP SLEEVE JERSEY

VBQTCSJ ADULT/YOUTH YXS-3XL \$50

- 1/2" Crew neck trim
- Mesh back for maximum ventilation
- Unlimited sublimated customization
- No Minimums on Initial or Repeat Orders

REQUEST A QUOTE

CUSTOMIZE

STYLE 3

STYLE 4