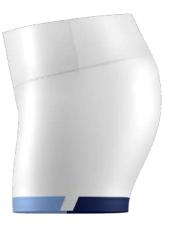

## SUBLIMATION ACE PRO SHORT

VBAPSW ADULT/YOUTH YXS-3XL \$65

- ProDry fabric
- Unlimited sublimated customization
- 2.5" Waistband for extreme strength
- No Minimums on Initial or Repeat Orders

**REQUEST A QUOTE** 