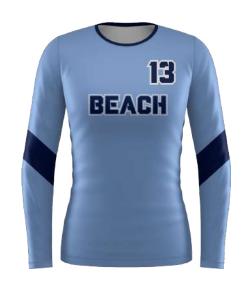

### SUBLIMATION ACE PRO JERSEY

VBAPCLSJW ADULT/YOUTH YXS-3XL \$70

- Motion fit
- Crew neck
- Durable sleeve panel on the lower arms
- No Minimums on Initial or Repeat Orders

**REQUEST A QUOTE** 

CUSTOMIZE