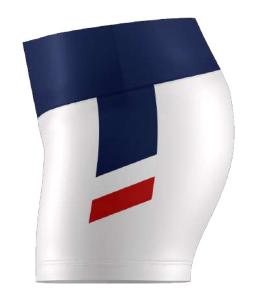

## SUBLIMATION ACE PRO SHORT

VBAPSW ADULT/YOUTH YXS-3XL \$65

- ProDry fabric
- Unlimited sublimated customization
- 2.5" Waistband for extreme strength
- No Minimums on Initial or Repeat Orders

**REQUEST A QUOTE** 