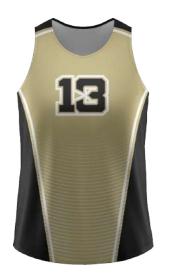

### SUBLIMATION ACE PRO JERSEY

VBAPCLSJW ADULT/YOUTH YXS-3XL \$70

- Motion fit
- Crew neck
- Durable sleeve panel on the lower arms
- No Minimums on Initial or Repeat Orders

**REQUEST A QUOTE** 

CUSTOMIZE