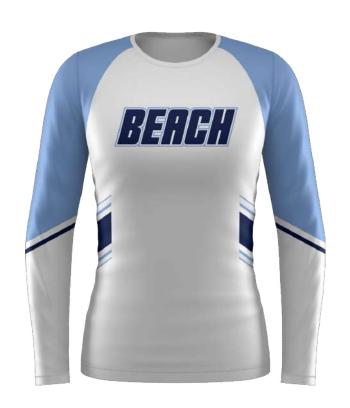

### SUBLIMATION ACE PRO JERSEY

VBAPCLSJW ADULT/YOUTH YXS-3XL \$70

- Motion fit
- Crew neck
- Durable sleeve panel on the lower arms
- No Minimums on Initial or Repeat Orders

**REQUEST A QUOTE** 

CUSTOMIZE