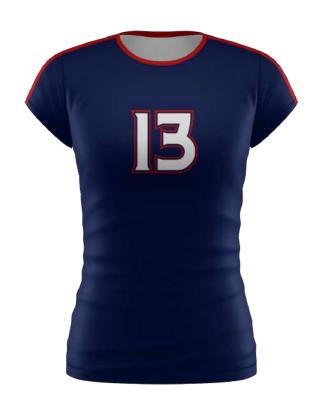

### SUBLIMATION ACE PRO JERSEY

VBAPCLSJW ADULT/YOUTH YXS-3XL \$70

- Motion fit
- Crew neck
- Durable sleeve panel on the lower arms
- No Minimums on Initial or Repeat Orders

**REQUEST A QUOTE** 

CUSTOMIZE