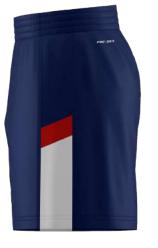

### **SUBLIMATION PREMIER SHORT**

SCRPS

ADULT/YOUTH

YXS-3XL

\$60

- Stretch Woven fabric
- Enhanced with Pro-Dry technology
- Unlimited sublimated customization
- No Minimums on Initial or Repeat Orders

**REQUEST A QUOTE** 