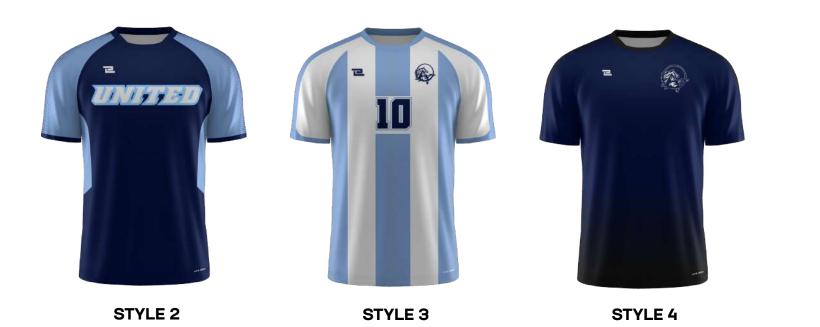

# SOCCER EPROLOOK





STYLE 1

#### **SUBLIMATION CHAMPION JERSEY**

ADULT/YOUTH YXS-3XL SCRCJ \$70

- Modern fit
- Raglan short sleeve jersey
- Open crew neck with 3/4" buckle
- No Minimums on Initial or Repeat Orders
- CUSTOMIZE **REQUEST A QUOTE**

P

STYLE 1





STYLE 2

ALLTEAM .

## **SUBLIMATION CHAMPION SHORT**

SCRCS ADULT/YOUTH

YXS-3XL

\$65

- Modern Relaxed fit
- 2" Mesh side and back panel
- Flatlock seams for non-abrasion
- No Minimums on Initial or Repeat Orders

**REQUEST A QUOTE** 

CUSTOMIZE





STYLE 3

STYLE 4



STYLE 1

#### **SUBLIMATION GOALIE JERSEY**



STYLE 1

12



STYLE 2

**STYLE 3** 



STYLE 4



**STYLE 2** 

ALLTEAM .

### **SUBLIMATION PREMIER SHORT**

SCRPS

ADULT/YOUTH

YXS-3XL

\$60

- Stretch Woven fabric
- Enhanced with Pro-Dry technology
- Unlimited sublimated customization
- No Minimums on Initial or Repeat Orders

**REQUEST A QUOTE** 

CUSTOMIZE





#### **STYLE 3**

STYLE 4

### ALLTEAM ...

#### FOREVER FORWARD

**BILL JARVIS** 

VICE PRESIDENT (SALES)

Mon-Fri | 9AM-5PM MST

(801) 837-4908

bill@al