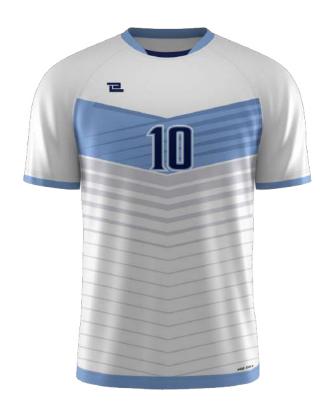

#### **SUBLIMATION CHAMPION JERSEY**

ADULT/YOUTH YXS-3XL SCRCJ \$70

- Modern fit
- Raglan short sleeve jersey
- Open crew neck with 3/4" buckle
- No Minimums on Initial or Repeat Orders
- CUSTOMIZE **REQUEST A QUOTE**

P

STYLE 1

STYLE 2

ALLTEAM .