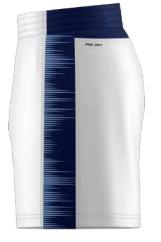

### **SUBLIMATION PREMIER SHORT**

SCRPS

ADULT/YOUTH

YXS-3XL

\$60

- Stretch Woven fabric
- Enhanced with Pro-Dry technology
- Unlimited sublimated customization
- No Minimums on Initial or Repeat Orders

**REQUEST A QUOTE** 

CUSTOMIZE