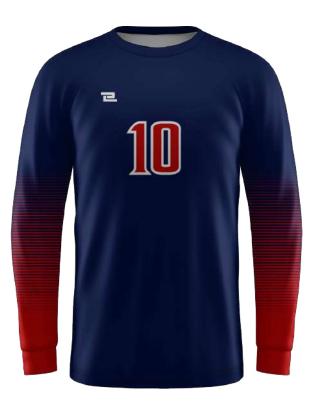

#### **SUBLIMATION GOALIE JERSEY**

STYLE 1

12

STYLE 2

**STYLE 3** 

STYLE 4

**STYLE 2** 

ALLTEAM .