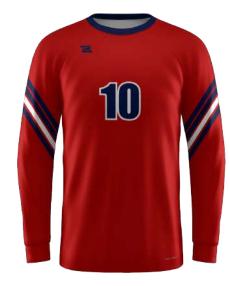

#### **SUBLIMATION GOALIE JERSEY**

STYLE 1

12

STYLE 2

**STYLE 3** 

STYLE 4

**STYLE 2** 

ALLTEAM .