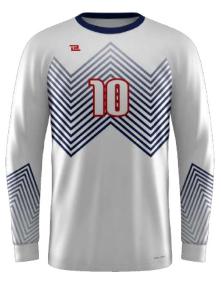

#### **SUBLIMATION GOALIE JERSEY**

STYLE 1

12

STYLE 2

**STYLE 3** 

STYLE 4

**STYLE 2** 

ALLTEAM .