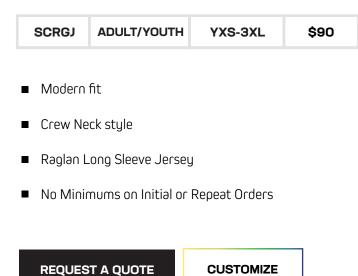

#### **SUBLIMATION GOALIE JERSEY**

STYLE 1

12

STYLE 2

**STYLE 3** 

STYLE 4

**STYLE 2** 

ALLTEAM .