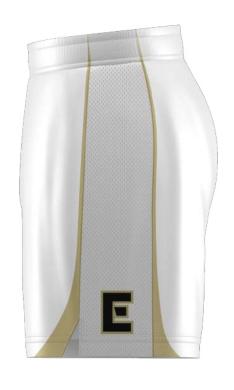

### **TWILL VISIE SHORT**

LAXDS ADULT/YOUTH YXS-3XL \$90

- LTX fabric
- Aero Mesh side panels
- Covered waistband with drawstring
- No Minimums on Initial or Repeat Orders

REQUEST A QUOTE

CUSTOMIZE

STYLE 2