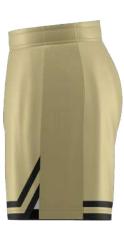

### **TWILL VISIE SHORT**

LAXDS ADULT/YOUTH YXS-3XL \$90

- LTX fabric
- Aero Mesh side panels
- Covered waistband with drawstring
- No Minimums on Initial or Repeat Orders

REQUEST A QUOTE

CUSTOMIZE

STYLE 2