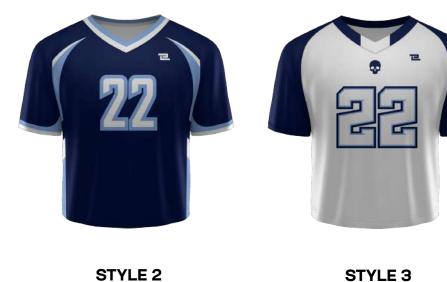

#### **TWILL VISIE JERSEY**

ADULT/YOUTH YXS-3XL LAXDJ \$85

- Motion fit
- Raglan sleeves
- Aero Mesh side and back panels
- No Minimums on Initial or Repeat Orders

REQUEST A QUOTE

CUSTOMIZE

STYLE 1

STYLE 1