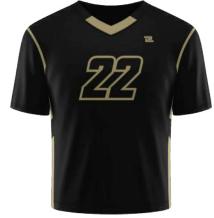

#### **TWILL VISIE JERSEY**

ADULT/YOUTH YXS-3XL LAXDJ \$85

- Motion fit
- Raglan sleeves
- Aero Mesh side and back panels
- No Minimums on Initial or Repeat Orders

REQUEST A QUOTE

CUSTOMIZE

STYLE 1

STYLE 1