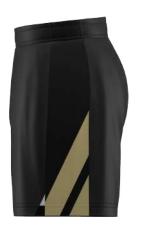

### **TWILL VISIE SHORT**

LAXDS ADULT/YOUTH YXS-3XL \$90

- LTX fabric
- Aero Mesh side panels
- Covered waistband with drawstring
- No Minimums on Initial or Repeat Orders

REQUEST A QUOTE

CUSTOMIZE

STYLE 2