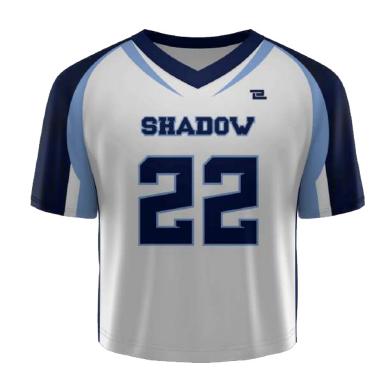

#### **TWILL VISIE JERSEY**

ADULT/YOUTH YXS-3XL LAXDJ \$85

- Motion fit
- Raglan sleeves
- Aero Mesh side and back panels
- No Minimums on Initial or Repeat Orders

REQUEST A QUOTE

CUSTOMIZE

STYLE 1

STYLE 1