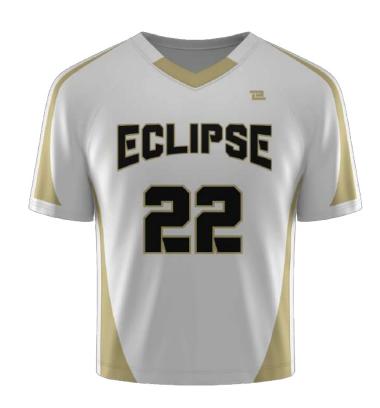

#### **TWILL VISIE JERSEY**

ADULT/YOUTH YXS-3XL LAXDJ \$85

- Motion fit
- Raglan sleeves
- Aero Mesh side and back panels
- No Minimums on Initial or Repeat Orders

REQUEST A QUOTE

CUSTOMIZE

STYLE 1

STYLE 1