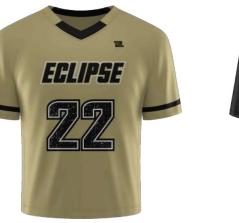

#### **TWILL VISIE JERSEY**

ADULT/YOUTH YXS-3XL LAXDJ \$85

- Motion fit
- Raglan sleeves
- Aero Mesh side and back panels
- No Minimums on Initial or Repeat Orders

REQUEST A QUOTE

CUSTOMIZE

STYLE 1

STYLE 1