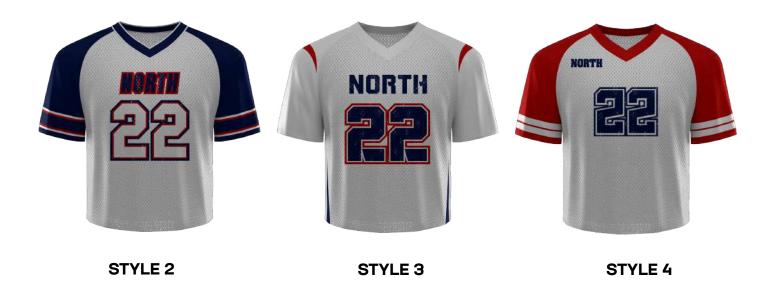

#### **TWILL VISIE JERSEY**

ADULT/YOUTH YXS-3XL LAXDJ \$85

- Motion fit
- Raglan sleeves
- Aero Mesh side and back panels
- No Minimums on Initial or Repeat Orders

REQUEST A QUOTE

CUSTOMIZE

STYLE 1

STYLE 1

STYLE 3

STYLE 4

STYLE 2

STYLE 3