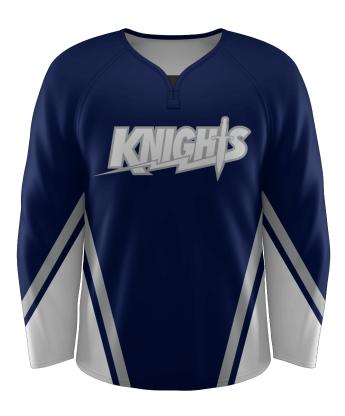

#### **SUBLIMATION PHANTOM JERSEY**

**REQUEST A QUOTE** CUSTOMIZE

STYLE 1

STYLE 2

STYLE 3

STYLE 4

ALLTEAM .