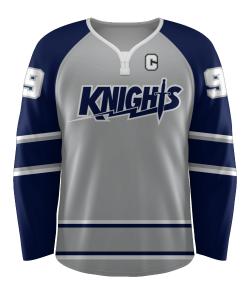

## SUBLIMATION AUTHENTIC JERSEY

HOSJ

ADULT/YOUTH

YXS-3XL

\$70

- Set-in sleeves
- Scooped v-neck with buckle
- Unlimited sublimated customization
- No Minimums on Initial or Repeat Orders

**REQUEST A QUOTE** 