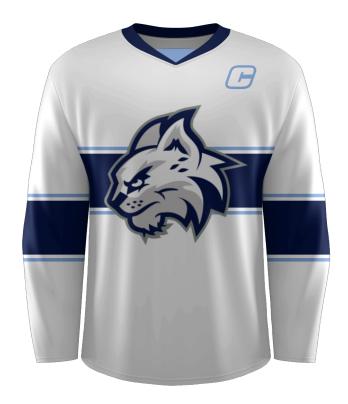

#### **SUBLIMATION PHANTOM JERSEY**

**REQUEST A QUOTE** CUSTOMIZE

STYLE 1

STYLE 2

STYLE 3

STYLE 4

ALLTEAM .