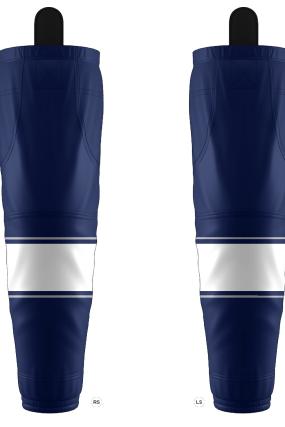

### **SUBLIMATION PHANTOM SOCK**

HOSHS

ADULT/YOUTH

YXS-3XL \$50

- ETX Poly fabric
- Sewn-in velcro straps
- Unlimited sublimated customization
- No Minimums on Initial or Repeat Orders

**REQUEST A QUOTE** 