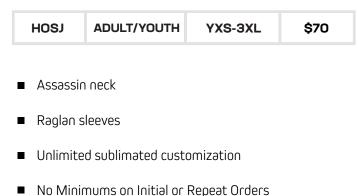

## SUBLIMATION AUTHENTIC JERSEY

HOSJ

ADULT/YOUTH

YXS-3XL

\$70

- Set-in sleeves
- Scooped v-neck with buckle
- Unlimited sublimated customization
- No Minimums on Initial or Repeat Orders

**REQUEST A QUOTE** 