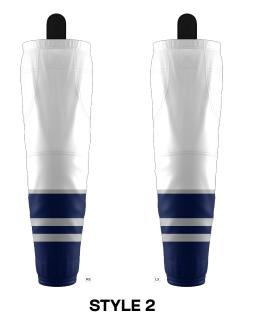

### **SUBLIMATION PHANTOM SOCK**

HOSHS

ADULT/YOUTH

YXS-3XL \$50

- ETX Poly fabric
- Sewn-in velcro straps
- Unlimited sublimated customization
- No Minimums on Initial or Repeat Orders

**REQUEST A QUOTE** 