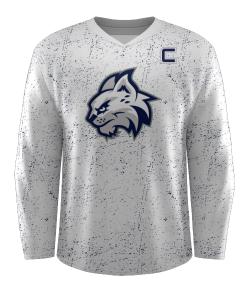

## SUBLIMATION AUTHENTIC JERSEY

HOSJ

ADULT/YOUTH

YXS-3XL

\$70

- Set-in sleeves
- Scooped v-neck with buckle
- Unlimited sublimated customization
- No Minimums on Initial or Repeat Orders

**REQUEST A QUOTE** 