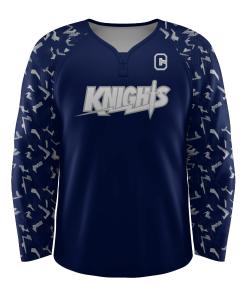

#### **SUBLIMATION PHANTOM JERSEY**

**REQUEST A QUOTE** CUSTOMIZE

STYLE 1

STYLE 2

STYLE 3

STYLE 4

ALLTEAM .