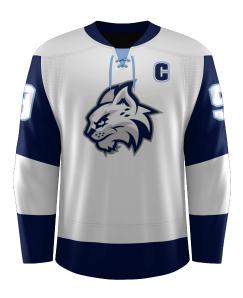

#### **SUBLIMATION PHANTOM JERSEY**

**REQUEST A QUOTE** CUSTOMIZE

STYLE 1

STYLE 2

STYLE 3

STYLE 4

ALLTEAM .