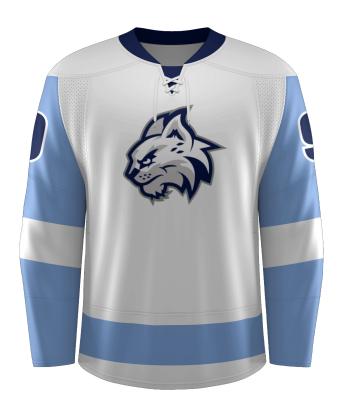

## SUBLIMATION AUTHENTIC JERSEY

HOSJ

ADULT/YOUTH

YXS-3XL

\$70

- Set-in sleeves
- Scooped v-neck with buckle
- Unlimited sublimated customization
- No Minimums on Initial or Repeat Orders

**REQUEST A QUOTE** 