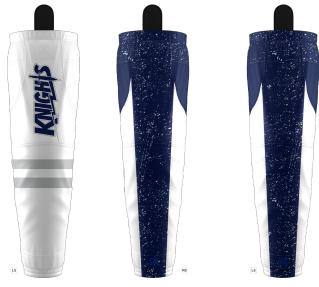

### **SUBLIMATION PHANTOM SOCK**

HOSHS

ADULT/YOUTH

YXS-3XL \$50

- ETX Poly fabric
- Sewn-in velcro straps
- Unlimited sublimated customization
- No Minimums on Initial or Repeat Orders

**REQUEST A QUOTE** 