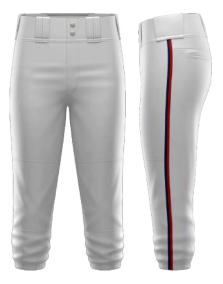

## TWILL DELUXE PANT

SFTDP

ADULT/YOUTH

YXS-3XL

\$85

- Brass zipper and snaps
- Two tackle twill/embroidery applications
- No Minimums on Initial or Repeat Orders
- Available in full length or mid-calf (high or low rise)

REQUEST A QUOTE

CUSTOMIZE

STYLE 3

STYLE 4

STYLE 1