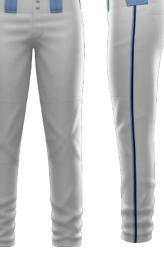

#### **SUBLIMATION AUTHENIC PANT**

SFTSHWMP ADULT/YOUTH

YXS-3XL \$70

- Belt loops and tunnels
- Brass zipper and snaps
- No Minimums on Initial or Repeat Orders
- Available in mid-calf length (high or low rise)

**REQUEST A QUOTE** 

CUSTOMIZE

STYLE 3

STYLE 4

STYLE 1