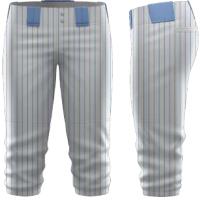

#### **SUBLIMATION AUTHENIC PANT**

SFTSHWMP ADULT/YOUTH

YXS-3XL \$70

- Belt loops and tunnels
- Brass zipper and snaps
- No Minimums on Initial or Repeat Orders
- Available in mid-calf length (high or low rise)

**REQUEST A QUOTE** 

CUSTOMIZE

STYLE 3

STYLE 4

STYLE 1