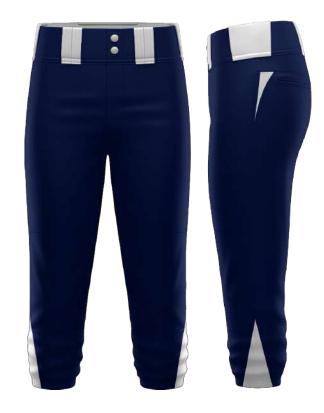

#### QUICKTURN **SELECT PANT**

SFTQTBMPW ADULT/YOUTH YXS-3XL

\$70

- Doubled knee
- Elastic waistband with silicone gripper
- No Minimums on Initial or Repeat Orders
- Available in mid-calf length (elastic or belt loop)

**REQUEST A QUOTE** 

CUSTOMIZE

STYLE 3

STYLE 4