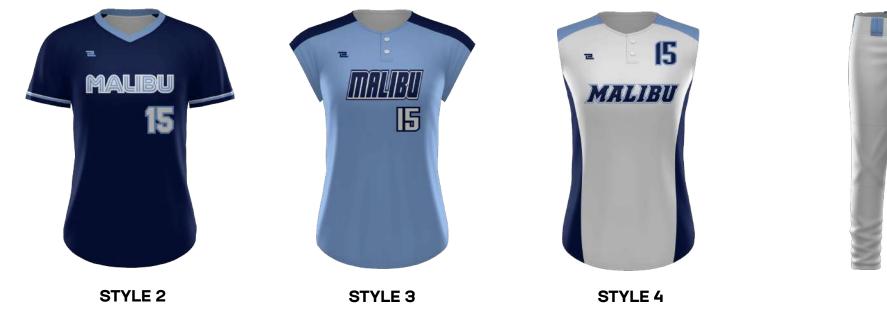

#### **SUBLIMATION AUTHENTIC JERSEY**

SFTSFBJ ADULT/YOUTH YXS-3XL \$70

- Tailored fit
- Unlimited sublimated customization
- No Minimums on Initial or Repeat Orders
- Avalible in sleeveless, v-neck, or set-in option
- **REQUEST A QUOTE** CUSTOMIZE

STYLE 1

**STYLE 2** 

ALLTEAM .