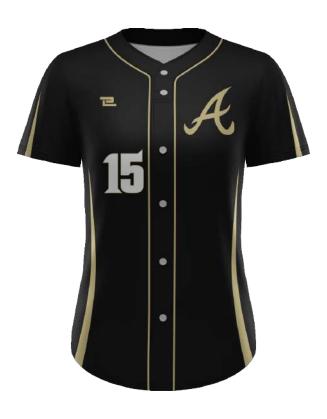

#### **SUBLIMATION AUTHENTIC JERSEY**

SFTSFBJ ADULT/YOUTH YXS-3XL \$70

- Tailored fit
- Unlimited sublimated customization
- No Minimums on Initial or Repeat Orders
- Avalible in sleeveless, v-neck, or set-in option
- **REQUEST A QUOTE** CUSTOMIZE