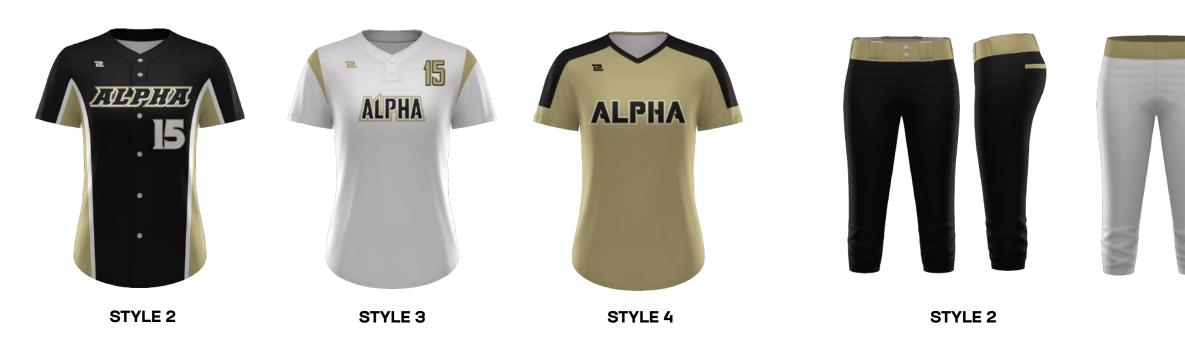

#### TWILL GAME JERSEY

SFTGJADULT/YOUTHYXS-3XL\$120• Traditional softball fit• Two-color soft tackle twill• No Minimums on Initial or Repeat Orders• Avalible in sleeveless, raglan, or set-in optionREQUEST A QUOTE

STYLE 1

STYLE 2