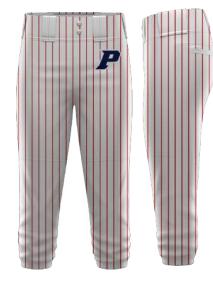

#### **SUBLIMATION AUTHENIC PANT**

SFTSHWMP ADULT/YOUTH

YXS-3XL \$70

- Belt loops and tunnels
- Brass zipper and snaps
- No Minimums on Initial or Repeat Orders
- Available in mid-calf length (high or low rise)

**REQUEST A QUOTE** 

CUSTOMIZE

STYLE 3

STYLE 4

STYLE 1