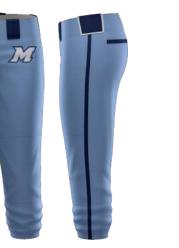

## TWILL DELUXE PANT

SFTDP

ADULT/YOUTH

YXS-3XL

\$85

- Brass zipper and snaps
- Two tackle twill/embroidery applications
- No Minimums on Initial or Repeat Orders
- Available in full length or mid-calf (high or low rise)

REQUEST A QUOTE

CUSTOMIZE

STYLE 3

STYLE 4

STYLE 1