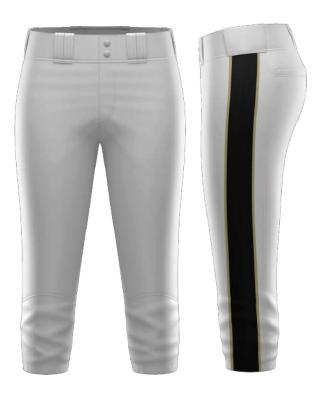

#### **SUBLIMATION AUTHENIC PANT**

SFTSHWMP ADULT/YOUTH

YXS-3XL \$70

- Belt loops and tunnels
- Brass zipper and snaps
- No Minimums on Initial or Repeat Orders
- Available in mid-calf length (high or low rise)