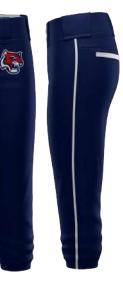

#### QUICKTURN **SELECT PANT**

SFTQTBMPW ADULT/YOUTH YXS-3XL

\$70

- Doubled knee
- Elastic waistband with silicone gripper
- No Minimums on Initial or Repeat Orders
- Available in mid-calf length (elastic or belt loop)

**REQUEST A QUOTE** 

CUSTOMIZE

STYLE 3

STYLE 4