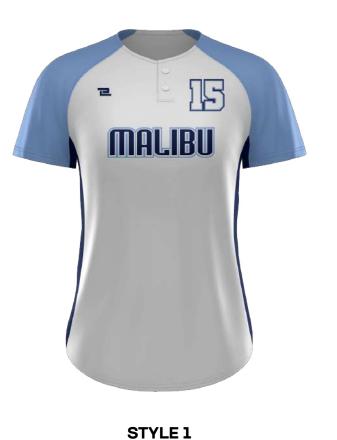

#### TWILL GAME JERSEY

SFTGJADULT/YOUTHYXS-3XL\$120• Traditional softball fit• Two-color soft tackle twill• No Minimums on Initial or Repeat Orders• Avalible in sleeveless, raglan, or set-in optionREQUEST A QUOTE

STYLE 1

STYLE 2