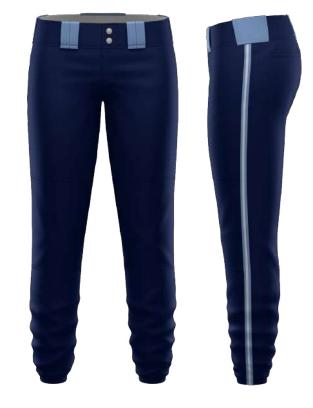

## TWILL DELUXE PANT

SFTDP

ADULT/YOUTH

YXS-3XL

\$85

- Brass zipper and snaps
- Two tackle twill/embroidery applications
- No Minimums on Initial or Repeat Orders
- Available in full length or mid-calf (high or low rise)

REQUEST A QUOTE

CUSTOMIZE

STYLE 3

STYLE 4

STYLE 1