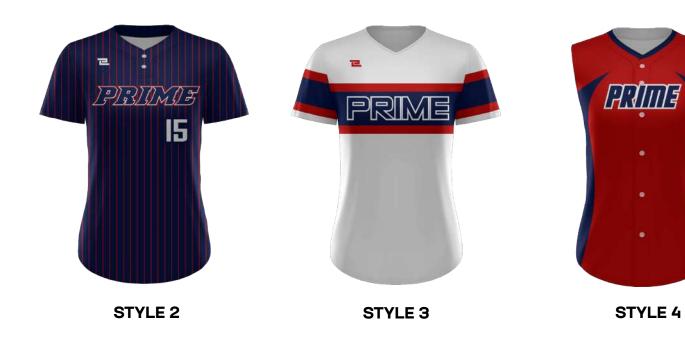

#### **SUBLIMATION AUTHENTIC JERSEY**

SFTSFBJ ADULT/YOUTH YXS-3XL \$70

- Tailored fit
- Unlimited sublimated customization
- No Minimums on Initial or Repeat Orders
- Avalible in sleeveless, v-neck, or set-in option
- **REQUEST A QUOTE** CUSTOMIZE

STYLE 1

**STYLE 2** 

ALLTEAM .