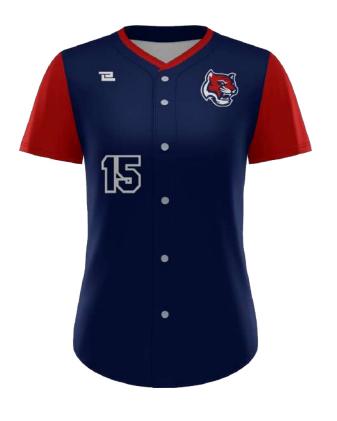

#### TWILL GAME JERSEY

SFTGJADULT/YOUTHYXS-3XL\$120• Traditional softball fit• Two-color soft tackle twill• No Minimums on Initial or Repeat Orders• Avalible in sleeveless, raglan, or set-in optionREQUEST A QUOTE

STYLE 1

STYLE 2