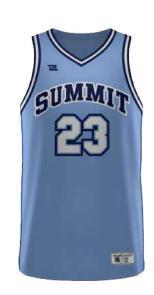

### **TWILL SFN JERSEY**

ADULT/YOUTH YXS-3XL \$100

Modern fit

■ Two-color tackle twill

■ No Minimums on Initial or Repeat Orders

■ Available in v-neck, round neck, or cavalier neck

REQUEST A QUOTE

CUSTOMIZE