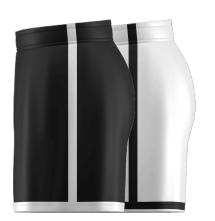

### **QUICKTURN REVERSIBLE SHORT**

BBQT3602PSMY22 ADULT/YOUTH YXS-3XL \$65

- 2-Ply Construction
- Unlimited sublimated applications
- Waistband, draw cord on side 2 of short
- No Minimums on Initial or Repeat Orders

REQUEST A QUOTE

CUSTOMIZE

STYLE 1

(LEBAGY ACY 23

STYLE 2 STYLE 3 STYLE 4 STYLE 2

STYLE 3

STYLE 4