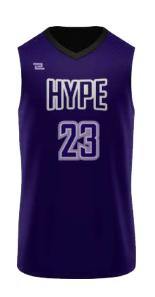

## SUBLIMATION BACK PANEL JERSEY

BBIBPJ ADULT/YOUTH YXS-3XL \$80

V-Neck

■ Light-weight and durable

Unlimited sublimated customization

■ No Minimums on Initial or Repeat Orders

**REQUEST A QUOTE** 

CUSTOMIZE