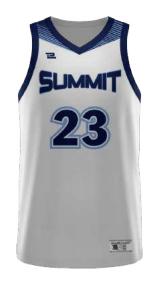

### **TWILL SFN JERSEY**

ADULT/YOUTH YXS-3XL \$100

Modern fit

■ Two-color tackle twill

■ No Minimums on Initial or Repeat Orders

■ Available in v-neck, round neck, or cavalier neck

REQUEST A QUOTE

CUSTOMIZE