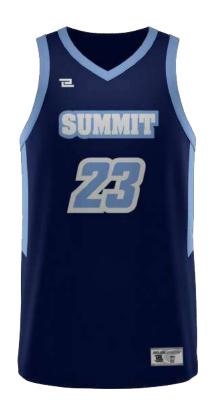

### **TWILL SFN JERSEY**

ADULT/YOUTH YXS-3XL \$100

Modern fit

■ Two-color tackle twill

■ No Minimums on Initial or Repeat Orders

■ Available in v-neck, round neck, or cavalier neck

REQUEST A QUOTE

CUSTOMIZE