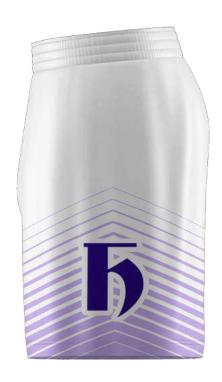

### **TWILL SFN SHORT**

ADULT/YOUTH **BBDS** YXS-3XL \$100

■ BE Mesh fabric

■ Two-color tackle twill

2" covered waistband with drawstring

■ No Minimums on Initial or Repeat Orders

**REQUEST A QUOTE** 

CUSTOMIZE