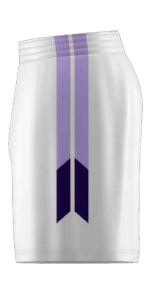

## SUBLIMATION TEAM SHORT

BSBS ADULT/YOUTH YXS-3XL \$70

Modern fit

Unlimited sublimated customization

■ No Minimums on Initial or Repeat Orders

■ Inseam available in (-2), (-1), standard, (+1), (+2)

**REQUEST A QUOTE** 