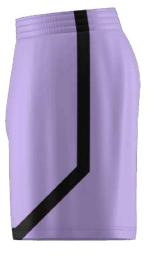

## SUBLIMATION TEAM SHORT

BSBS ADULT/YOUTH YXS-3XL \$70

Modern fit

Unlimited sublimated customization

■ No Minimums on Initial or Repeat Orders

■ Inseam available in (-2), (-1), standard, (+1), (+2)

**REQUEST A QUOTE** 