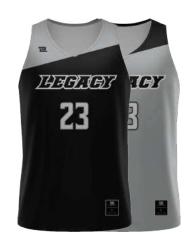

#### **QUICKTURN REVERSIBLE JERSEY**

ADULT/YOUTH YXS-3XL \$50 BBQT2PPRJ

- 2-Ply Construction
- Notch on bottom back seam
- NBA back panel seam construction
- No Minimums on Initial or Repeat Orders

**REQUEST A QUOTE** 