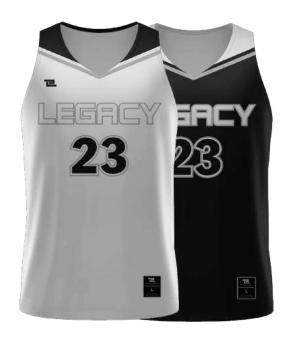

## SUBLIMATION BACK PANEL JERSEY

BBIBPJ ADULT/YOUTH YXS-3XL \$80

V-Neck

■ Light-weight and durable

Unlimited sublimated customization

■ No Minimums on Initial or Repeat Orders

**REQUEST A QUOTE** 

CUSTOMIZE