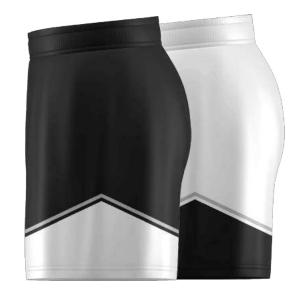

## SUBLIMATION TEAM SHORT

BSBS ADULT/YOUTH YXS-3XL \$70

Modern fit

Unlimited sublimated customization

■ No Minimums on Initial or Repeat Orders

■ Inseam available in (-2), (-1), standard, (+1), (+2)

**REQUEST A QUOTE** 