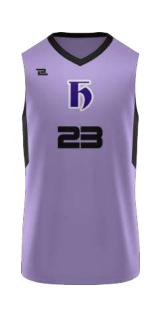

#### **QUICKTURN REVERSIBLE JERSEY**

ADULT/YOUTH YXS-3XL \$50 BBQT2PPRJ

- 2-Ply Construction
- Notch on bottom back seam
- NBA back panel seam construction
- No Minimums on Initial or Repeat Orders

**REQUEST A QUOTE** 