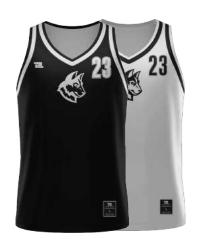

## SUBLIMATION BACK PANEL JERSEY

BBIBPJ ADULT/YOUTH YXS-3XL \$80

V-Neck

■ Light-weight and durable

Unlimited sublimated customization

■ No Minimums on Initial or Repeat Orders

**REQUEST A QUOTE** 

CUSTOMIZE