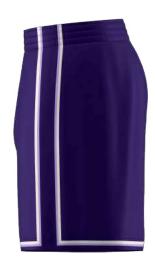

## SUBLIMATION TEAM SHORT

BSBS ADULT/YOUTH YXS-3XL \$70

Modern fit

Unlimited sublimated customization

■ No Minimums on Initial or Repeat Orders

■ Inseam available in (-2), (-1), standard, (+1), (+2)

**REQUEST A QUOTE** 