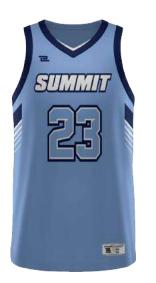

### **TWILL SFN JERSEY**

ADULT/YOUTH YXS-3XL \$100

Modern fit

■ Two-color tackle twill

■ No Minimums on Initial or Repeat Orders

■ Available in v-neck, round neck, or cavalier neck

REQUEST A QUOTE

CUSTOMIZE