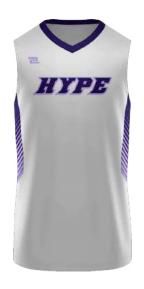

## SUBLIMATION BACK PANEL JERSEY

BBIBPJ ADULT/YOUTH YXS-3XL \$80

V-Neck

■ Light-weight and durable

Unlimited sublimated customization

■ No Minimums on Initial or Repeat Orders

**REQUEST A QUOTE** 

CUSTOMIZE