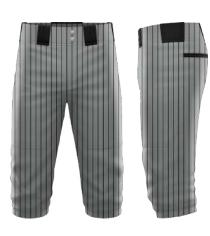

### SUBLIMATION AUTHENIC PANT

BSBSOCP ADULT/YOUTH YXS-3XL \$70

- Belt loops and tunnels
- Brass zipper and snaps
- No Minimums on Initial or Repeat Orders
- Available in knicker or full length (open or elastic cuff)

**REQUEST A QUOTE** 

CUSTOMIZE

STYLE 2

STYLE 3 STYLE 4

\$75

STYLE 1