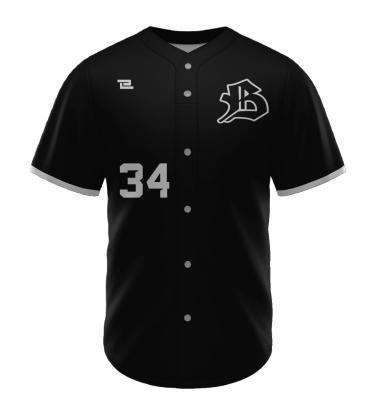

### TWILL GAME JERSEY

BSBGJ ADULT/YOUTH YXS-3XL \$120

- Traditional baseball fit
- Two-color soft tackle twill
- No Minimums on Initial or Repeat Orders
- Available in full button, v-neck, or sleeveless

**REQUEST A QUOTE** 

CUSTOMIZE

STYLE 1