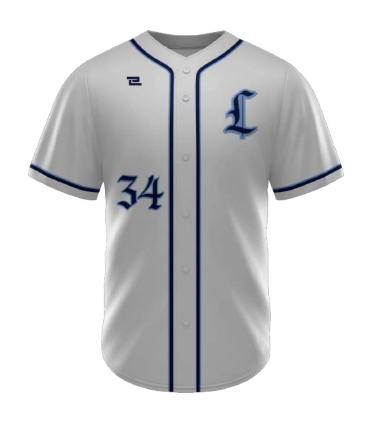

### TWILL GAME JERSEY

BSBGJ ADULT/YOUTH YXS-3XL \$120

- Traditional baseball fit
- Two-color soft tackle twill
- No Minimums on Initial or Repeat Orders
- Available in full button, v-neck, or sleeveless