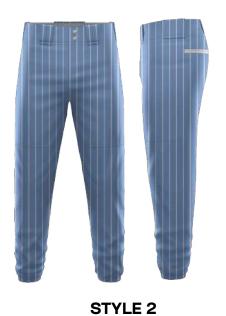

### TWILL DELUXE PANT

BSBGP ADULT/YOUTH YXS-3XL \$85

- Brass zipper and snaps
- Two tackle twill/embroidery applications
- No Minimums on Initial or Repeat Orders
- Available in knicker or full length (open or elastic cuff)

**REQUEST A QUOTE** 

CUSTOMIZE

STYLE 3

STYLE 4

STYLE 1