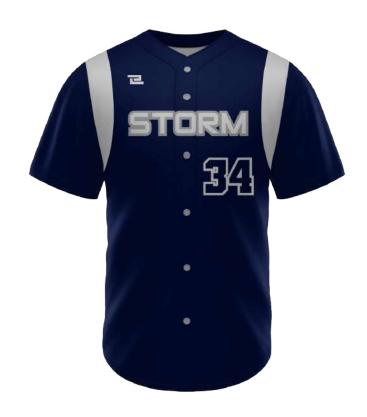

### TWILL GAME JERSEY

BSBGJ ADULT/YOUTH YXS-3XL \$120

- Traditional baseball fit
- Two-color soft tackle twill
- No Minimums on Initial or Repeat Orders
- Available in full button, v-neck, or sleeveless