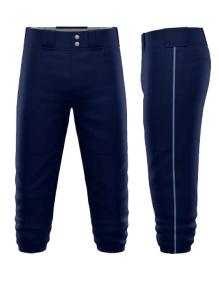

### TWILL DELUXE PANT

BSBGP ADULT/YOUTH YXS-3XL \$85

- Brass zipper and snaps
- Two tackle twill/embroidery applications
- No Minimums on Initial or Repeat Orders
- Available in knicker or full length (open or elastic cuff)

### SUBLIMATION AUTHENIC PANT

BSBSOCP ADULT/YOUTH YXS-3XL \$70

- Belt loops and tunnels
- Brass zipper and snaps
- No Minimums on Initial or Repeat Orders
- Available in knicker or full length (open or elastic cuff)