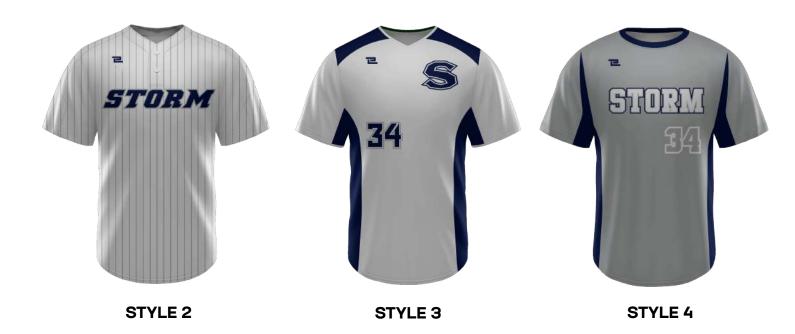

## SUBLIMATION AUTHENTIC JERSEY

BSBSFBJ ADULT/YOUTH YXS-3XL \$70

- Tailored fit
- Unlimited sublimated customization
- No Minimums on Initial or Repeat Orders
- Available in full button, 2-button, v-neck, or crew neck