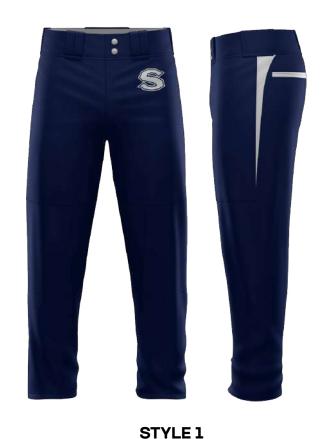

### TWILL DELUXE PANT

BSBGP ADULT/YOUTH YXS-3XL \$85

- Brass zipper and snaps
- Two tackle twill/embroidery applications
- No Minimums on Initial or Repeat Orders
- Available in knicker or full length (open or elastic cuff)