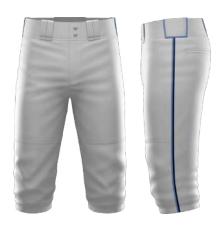

### TWILL DELUXE PANT

BSBGP ADULT/YOUTH YXS-3XL \$85

- Brass zipper and snaps
- Two tackle twill/embroidery applications
- No Minimums on Initial or Repeat Orders
- Available in knicker or full length (open or elastic cuff)

### SUBLIMATION AUTHENIC PANT

BSBSOCP ADULT/YOUTH YXS-3XL \$70

- Belt loops and tunnels
- Brass zipper and snaps
- No Minimums on Initial or Repeat Orders
- Available in knicker or full length (open or elastic cuff)