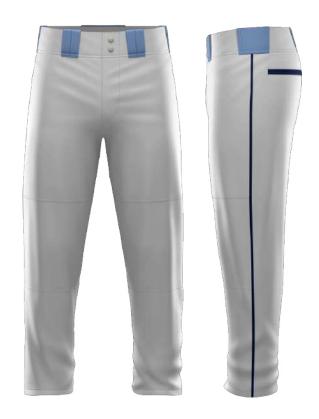

### TWILL DELUXE PANT

BSBGP ADULT/YOUTH YXS-3XL \$85

- Brass zipper and snaps
- Two tackle twill/embroidery applications
- No Minimums on Initial or Repeat Orders
- Available in knicker or full length (open or elastic cuff)