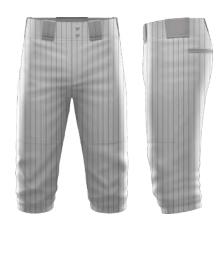

### SUBLIMATION AUTHENIC PANT

BSBSOCP ADULT/YOUTH YXS-3XL \$70

- Belt loops and tunnels
- Brass zipper and snaps
- No Minimums on Initial or Repeat Orders
- Available in knicker or full length (open or elastic cuff)

**REQUEST A QUOTE** 

CUSTOMIZE

STYLE 2

STYLE 3 STYLE 4

\$75

STYLE 1