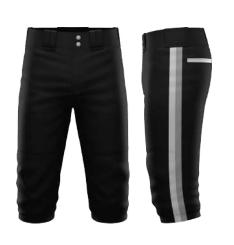

### TWILL DELUXE PANT

BSBGP ADULT/YOUTH YXS-3XL \$85

- Brass zipper and snaps
- Two tackle twill/embroidery applications
- No Minimums on Initial or Repeat Orders
- Available in knicker or full length (open or elastic cuff)

**REQUEST A QUOTE** 

CUSTOMIZE

STYLE 3

STYLE 4

STYLE 1