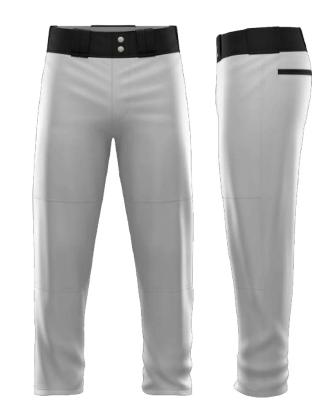

#### QUICKTURN SELECT PANT

BSBQTFLPM ADULT/YOUTH YXS-3XL

■ Belt loops and tunnels

Unlimited submlimation

■ No Minimums on Initial or Repeat Orders

Available in knicker or full length (tapered)

**REQUEST A QUOTE** 

CUSTOMIZE

STYLE 2 STYLE 3 STYLE 4