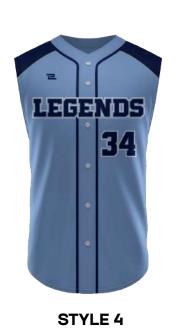

### TWILL GAME JERSEY

BSBGJ ADULT/YOUTH YXS-3XL \$120

- Traditional baseball fit
- Two-color soft tackle twill
- No Minimums on Initial or Repeat Orders
- Available in full button, v-neck, or sleeveless

**REQUEST A QUOTE** 

CUSTOMIZE

STYLE 3

STYLE 4

STYLE 1