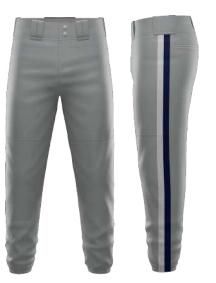

### TWILL DELUXE PANT

BSBGP ADULT/YOUTH YXS-3XL \$85

- Brass zipper and snaps
- Two tackle twill/embroidery applications
- No Minimums on Initial or Repeat Orders
- Available in knicker or full length (open or elastic cuff)

**REQUEST A QUOTE** 

CUSTOMIZE

STYLE 3

STYLE 4

STYLE 1