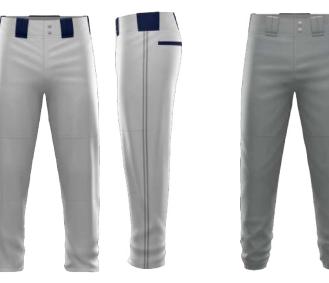

### SUBLIMATION AUTHENIC PANT

BSBSOCP ADULT/YOUTH YXS-3XL \$70

- Belt loops and tunnels
- Brass zipper and snaps
- No Minimums on Initial or Repeat Orders
- Available in knicker or full length (open or elastic cuff)