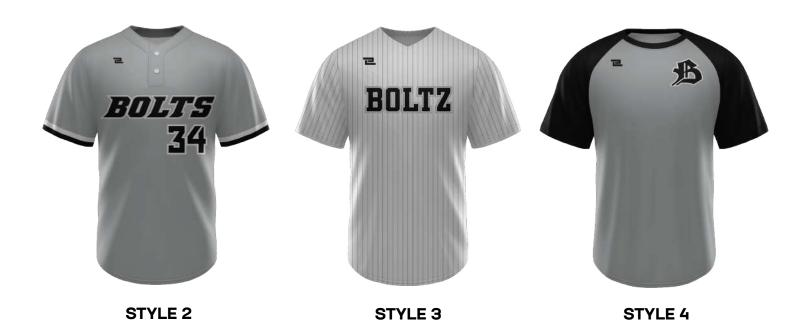

## SUBLIMATION AUTHENTIC JERSEY

BSBSFBJ ADULT/YOUTH YXS-3XL \$70

- Tailored fit
- Unlimited sublimated customization
- No Minimums on Initial or Repeat Orders
- Available in full button, 2-button, v-neck, or crew neck

**REQUEST A QUOTE** 

CUSTOMIZE

STYLE 2

STYLE 3 STYLE 4

\$75

STYLE 1