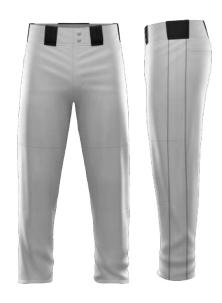

### TWILL DELUXE PANT

BSBGP ADULT/YOUTH YXS-3XL \$85

- Brass zipper and snaps
- Two tackle twill/embroidery applications
- No Minimums on Initial or Repeat Orders
- Available in knicker or full length (open or elastic cuff)

**REQUEST A QUOTE** 

CUSTOMIZE

STYLE 3

STYLE 4

STYLE 1